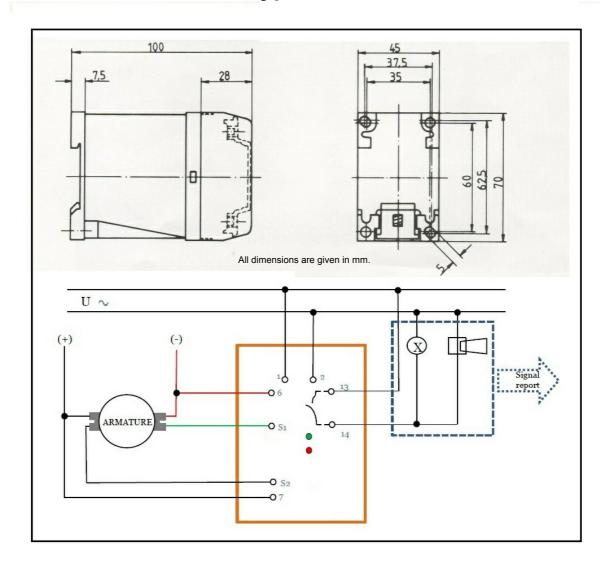

## **Description:**

For the monitoring of 2 carbon brushes simultaneously - Instead of individual carbon brushes, groups of brushes in parallel connection can also be monitored. When the first carbon brush is worn the insulation of its alarm shunt is broken. When the alarm shunt gets in contact with the commutator/slipring, the short circuit trips an optical or acoustic signal.

## Technical data:

- Mounting: screws or on standard rail

- Relay power: 220 V, +10% / -15%, 50 – 60 Hz

- Maximum voltage: 800 V DC, 660 V RMS AC

- Ambient temperature: -10 ℃ to +50℃

- Custums tariff number: 90318039