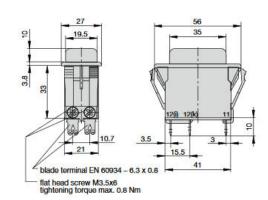

- 4 blade terminals

- water splash protection IP54 (cover)

Operating voltage: AC 240V, DC 50V

Available current ratings: 4/5/6/8/10/12/14/16 A

the 2-pole, breaker/switch combination is an ON/OFF switch **Type 2**: with integral overcurrent protection, undervoltage release module, extra terminal for the connection of bimetal thermal protectors

- white rocker without illumination

- 5 blade terminals

- water splash protection IP54 (cover)

Operating voltage: AC 240V, DC 50V

Available current ratings: 4/5/6/8/10/12/14/16 A