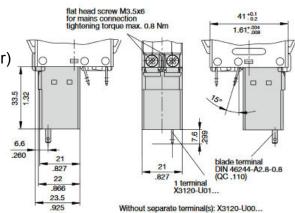

- 4 blade terminals

- water splash protection IP54 (cover)

Operating voltage: AC 240V, DC 50V

Available current ratings: 4/5/6/8/10/12/14/16 A

the 2-pole, breaker/switch combination is an ON/OFF switch **Type 2**: with integral overcurrent protection, undervoltage release module, extra terminal for the connection of bimetal thermal protectors

- white rocker without illumination

- 5 blade terminals

- water splash protection IP54 (cover)

Operating voltage: AC 240V, DC 50V

Available current ratings: 4/5/6/8/10/12/14/16 A